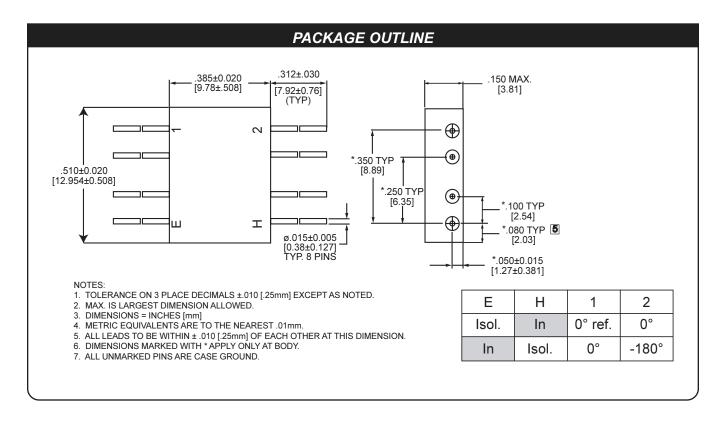

YP.  |
| HJF-A-500 SQ           | 5 - 1000           | 25                   | 30   | 1.7  | 1.2            | 0.4                     | 0.2  | ±4°                   | ±2°  | 1.4:1                 | 1.2:1 |
| INPUT POWER MAX        | COUPLING<br>NOM.   | IMPEDANCE<br>NOM.    |      |      | WEIGHT<br>MAX. |                         |      | OPERATING TEMPERATURE |      |                       |       |
| 1 W                    | 3.0 dB             | 50 OHM               |      |      | 2.8 g          |                         |      | -55° to +85 ° C       |      |                       |       |
|                        |                    |                      |      |      |                |                         |      | •                     |      |                       |       |